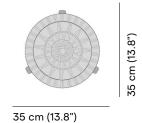

Medium outdoor lighting LED



designed by **Robin Hapelt** 





FEATURESknock-down; LED light; remote controlOPTIONSSingle charger; multe charger; UK / US power plug

### Available in

#### FRAME - FINISHING



HFTS 1B02 teak scuro pepper



HFTK 1B01 teak natural anthracite



HFTS 1B01 teak scuro anthracite



1B02

pepper

HFTK teak natural

# Manutti

manutti.com





designed by **Robin Hapelt** 



## **Technical drawing**







35 cm (13.8")

35 cm (13.8")

### Maintenance

To maintain and protect your Manutti pieces, we've developed a series of products that will guarantee their extended lifespan and your carefree enjoyment for many years to come.

- Manutti Care line kit
- <u>Cushion Boxes</u>
- Protective Covers

# Manutti





designed by **Robin Hapelt** 



# More in this collection



## Matching collections