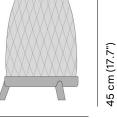

Medium outdoor lighting LED



designed by **Robin Hapelt** 





FEATURESknock-down; LED light; remote controlOPTIONSSingle charger; multe charger; UK / US power plug

### Available in

#### FRAME - FINISHING



HFTS 1B02 teak scuro pepper



HFTK 1B01 teak natural anthracite



HFTS 1B01 teak scuro anthracite



1B02

pepper

HFTK teak natural

# Manutti

manutti.com





designed by **Robin Hapelt** 



## **Technical drawing**







35 cm (13.8")

35 cm (13.8")

### Maintenance

To maintain and protect your Manutti pieces, we've developed a series of products that will guarantee their extended lifespan and your carefree enjoyment for many years to come.

- Manutti Care line kit
- <u>Cushion Boxes</u>
- Protective Covers

# Manutti





designed by **Robin Hapelt** 



# More in this collection



## Matching collections