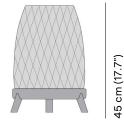

Medium outdoor lighting LED



designed by **Robin Hapelt** 





FEATURESknock-down; LED light; remote controlOPTIONSSingle charger; multe charger; UK / US power plug

### Available in

#### FRAME - FINISHING



HFTS 1B02 teak scuro pepper



HFTK 1B01 teak natural anthracite



HFTS 1B01 teak scuro anthracite



1B02

pepper

HFTK teak natural

# Manutti

manutti.com





designed by **Robin Hapelt** 



## **Technical drawing**







35 cm (13.8")

35 cm (13.8")

### Maintenance

To maintain and protect your Manutti pieces, we've developed a series of products that will guarantee their extended lifespan and your carefree enjoyment for many years to come.

- Manutti Care line kit
- <u>Cushion Boxes</u>
- Protective Covers

# Manutti





designed by **Robin Hapelt** 



# More in this collection



## Matching collections