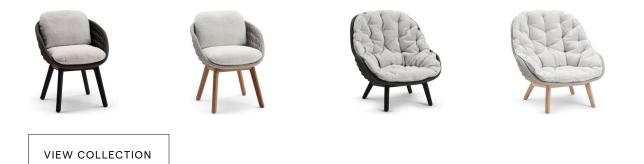

oor lighting LED



designed by **Robin Hapelt** 





FEATURESknock-down; LED light; remote controlOPTIONSSingle charger; multe charger; UK / US power plug

### Available in

#### FRAME - FINISHING



HFTS 1B02 teak scuro pepper



HFTK 1B01 teak natural anthracite



HFTS 1B01 teak scuro anthracite



1B02

pepper

HFTK teak natural

# Manutti

manutti.com





designed by **Robin Hapelt** 



## **Technical drawing**







35 cm (13.8")

35 cm (13.8")

### Maintenance

To maintain and protect your Manutti pieces, we've developed a series of products that will guarantee their extended lifespan and your carefree enjoyment for many years to come.

- Manutti Care line kit
- <u>Cushion Boxes</u>
- Protective Covers

# Manutti





designed by **Robin Hapelt** 



# More in this collection



## Matching collections