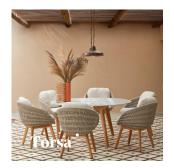

d by **Robin Hapelt** 





FEATURESknock-down; LED light; remote controlOPTIONSSingle charger; multe charger; UK / US power plug

### Available in

#### FRAME - FINISHING



HFTS 1B02 teak scuro pepper



HFTK 1B01 teak natural anthracite



HFTS 1B01 teak scuro anthracite



1B02

pepper

HFTK teak natural

# Manutti

manutti.com





designed by **Robin Hapelt** 



## **Technical drawing**







35 cm (13.8")

35 cm (13.8")

### Maintenance

To maintain and protect your Manutti pieces, we've developed a series of products that will guarantee their extended lifespan and your carefree enjoyment for many years to come.

- Manutti Care line kit
- <u>Cushion Boxes</u>
- Protective Covers

# Manutti





designed by **Robin Hapelt** 



# More in this collection



## Matching collections